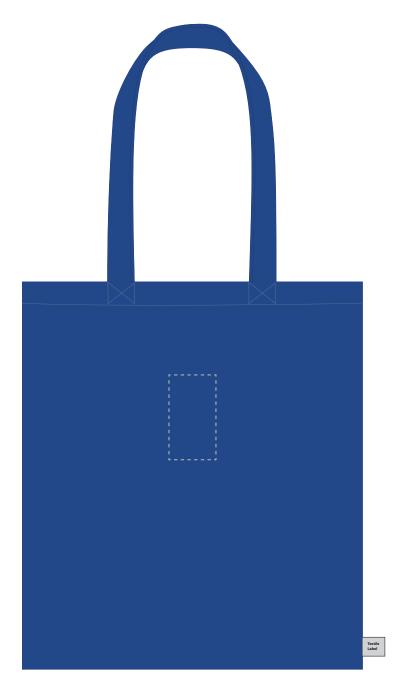

## MADERIA THREAD COLOUR

- Colour 1
- Colour 2
- Colour 3
- Colour 4

ARTWORK SCALE 25%

Product Image for visualisation - colours may vary

The dashed line is to demonstrate print area and will not appear on your printed item

| ARTWORK SCALE 100%               |
|----------------------------------|
| Max embroidery area: 90mm x 50mm |
|                                  |
|                                  |
| İ                                |
|                                  |
|                                  |
| į                                |
|                                  |
|                                  |
| 1                                |
|                                  |
| į                                |
|                                  |
|                                  |
|                                  |
|                                  |
| İ                                |
|                                  |
| i                                |
|                                  |
|                                  |
| İ                                |
|                                  |
|                                  |